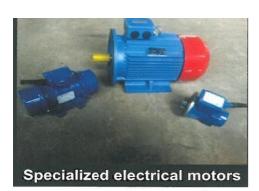

# • ELECTRIC MOTORS:

These are SABS approved. Our range includes 220v, 380v and 525v and 2, 4, 6 and 8 pole foot or flanged mount.